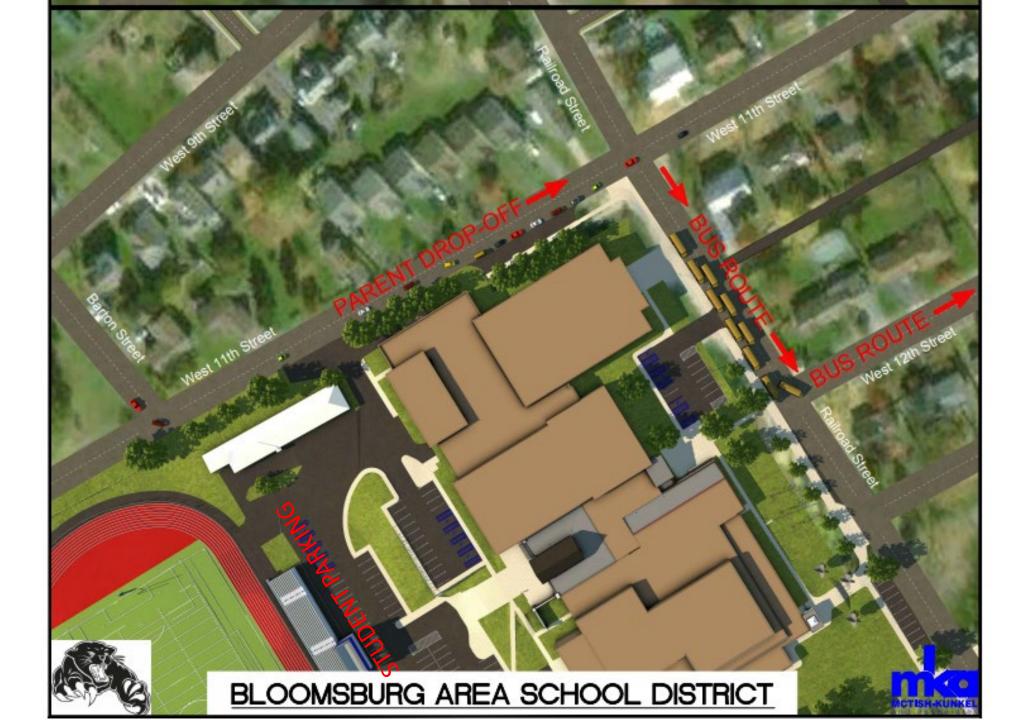

## Student Parking at the Secondary Campus



## Drop Off/Pick Up/ Bus Route





## Student Parking



- -All traffic to the back of the complex must enter and exit via the 11th St. access until further notice
- -Students with temporary parking passes may park in the following locations:
  - The first row behind the stadium bleachers
  - In the new lot on the right side facing the baseball field (right side from 11<sup>th</sup> St. entrance)



## Notes

- As the project progresses, more spots will become available
- Students who applied at the beginning of the school year will be issued a spot based on their draw in the lottery
- Future drivers will also be afforded the right to apply for a spot
- Any further questions or concerns please contact:
  - Mr. Jerome Manley, Principal of Student Engagement 6-12
  - jmanley@bloomsd.k12.pa.us
  - 570-784-6100 ext: 6007