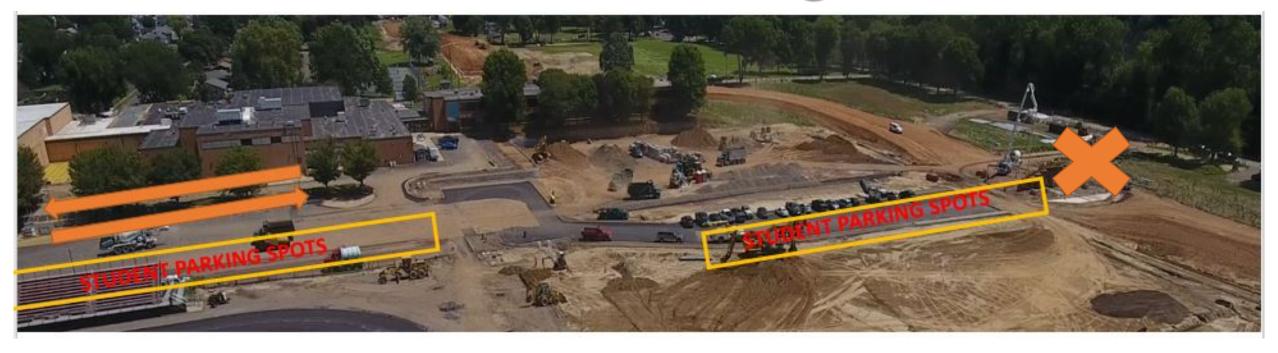

## Student Parking at the Secondary Campus

## Student Parking

- -All traffic to the back of the complex must enter and exit via the 11th St. access until further notice
- -Students with temporary parking passes may park in the following locations:
  - The first row behind the stadium bleachers
  - In the new lot on the right side facing the baseball field (right side from 11<sup>th</sup> St. entrance)

## Notes

- As the project progresses, more spots will become available
- Students who applied at the beginning of the school year will be issued a spot based on their draw in the lottery
- Future drivers will also be afforded the right to apply for a spot
- Any further questions or concerns please contact:
  - Mr. Jerome Manley, Principal of Student Engagement 6-12
  - jmanley@bloomsd.k12.pa.us
  - 570-784-6100 ext: 6007