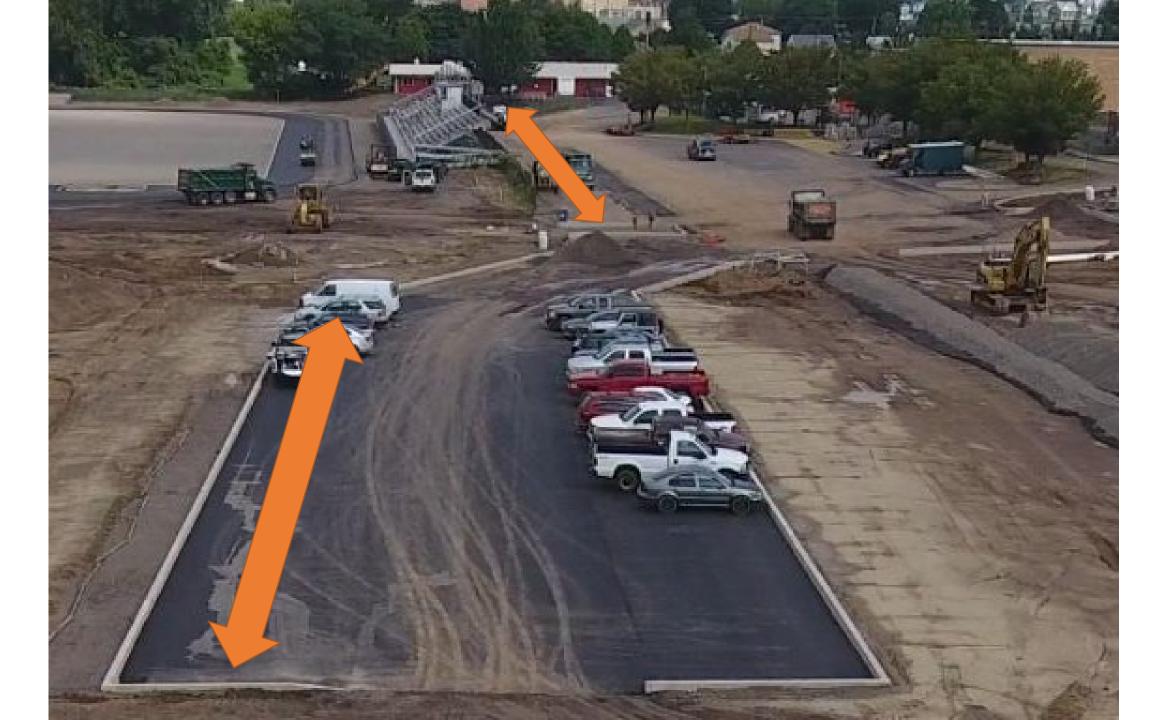

## Student Parking

- -All traffic to the back of the complex must enter and exit via the 11th St. access until further notice
- -Students with temporary parking passes may park in the following locations:
  - The first row behind the stadium bleachers
  - In the new lot on the right side facing the baseball field (right side from 11<sup>th</sup> St. entrance)