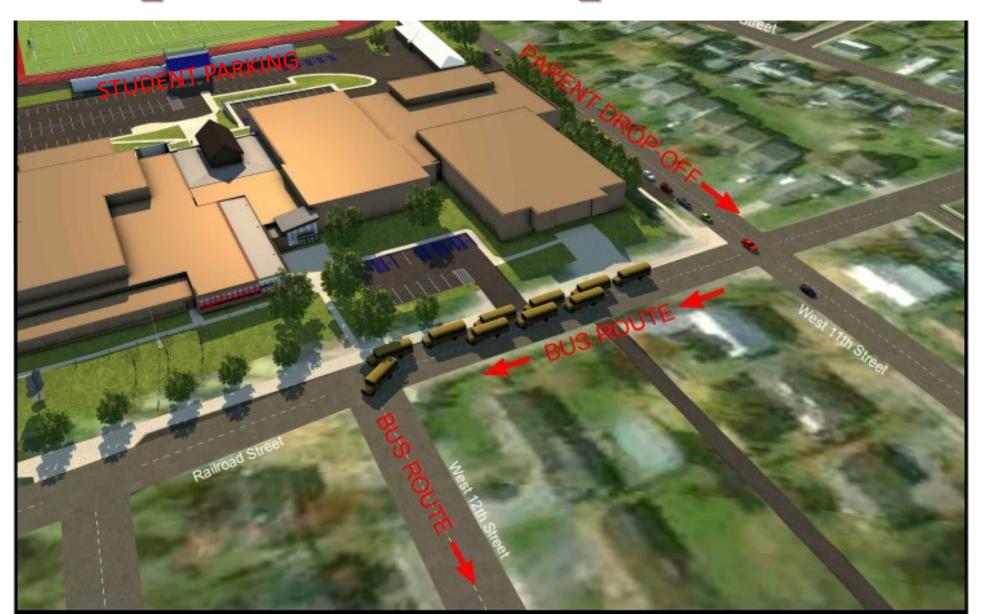

## Student Parking at the Secondary Campus



## Drop Off/Pick Up/ Bus Route





## Student Parking



- -All traffic to the back of the complex must enter and exit via the 11th St. access until further notice
- -Students with temporary parking passes may park in the following locations:
  - The first row behind the stadium bleachers
  - In the new lot on the right side facing the baseball field (right side from 11<sup>th</sup> St. entrance)



## Notes

- As the project progresses, more spots will become available
- Students who applied at the beginning of the school year will be issued a spot based on their draw in the lottery
- Future drivers will also be afforded the right to apply for a spot
- Any further questions or concerns please contact:
  - Mr. Jerome Manley, Principal of Student Engagement 6-12
  - jmanley@bloomsd.k12.pa.us
  - 570-784-6100 ext: 6007